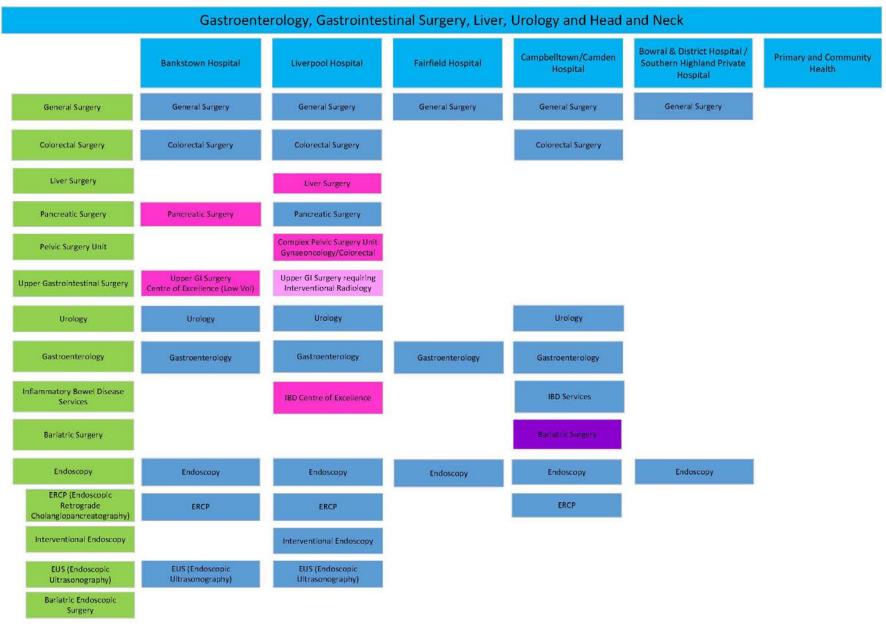

Within each speciality group, some services have subspecialties and provide care in centres of excellence for the district in a hub and spoke model. The service map below depicts the current services and centres of excellence in the LHD.

### **Service Map Key**

| Key      | Description                                           |  |  |  |  |
|----------|-------------------------------------------------------|--|--|--|--|
|          | Developing service                                    |  |  |  |  |
|          | Partial service                                       |  |  |  |  |
|          | State-wide service provision                          |  |  |  |  |
|          | Lead service or Centre of Excellence                  |  |  |  |  |
|          | Networked service i.e. linked to "lead" service       |  |  |  |  |
| <b>*</b> | Single service which provides services across the LHD |  |  |  |  |
| С        | Hub and Spoke clinic provided                         |  |  |  |  |

## Service Map – Gastroenterology, Gastrointestinal Surgery, Liver, Urology, Head and Neck Clinical Stream – Current

| Gastroenterology, Gastrointestinal Surgery, Liver, Urology and Head and Neck |                                            |                                            |                                            |                                            |                                                                       |                                 |
|------------------------------------------------------------------------------|--------------------------------------------|--------------------------------------------|--------------------------------------------|--------------------------------------------|-----------------------------------------------------------------------|---------------------------------|
|                                                                              | Bankstown Hospital                         | Liverpool Hospital                         | Fairfield Hospital                         | Campbelltown/Camden<br>Hospital            | Bowral & District Hospital /<br>Southern Highland Private<br>Hospital | Primary and Community<br>Health |
| Ano-Rectal Physiology                                                        | Ano-Rectal Physiology                      |                                            |                                            |                                            |                                                                       |                                 |
| Head and Neck Surgery                                                        | Head and Neck Surgery                      | Head and Neck Surgery                      |                                            | Head and Neck Surgery                      |                                                                       |                                 |
| Robotic Surgery                                                              |                                            | Robotic Surgery                            |                                            |                                            |                                                                       |                                 |
| Paediatric Surgery                                                           |                                            |                                            |                                            |                                            |                                                                       |                                 |
| Paediatric General Surgery                                                   | Paediatric General Surgery<br>5 – 12 years                            |                                 |
| Paediatric Urology                                                           | Paediatric Urology<br>(7 years and older)                             |                                 |
| Paediatric Endoscopy                                                         | Paediatric Endoscopy<br>12 – 16 years                                 |                                 |